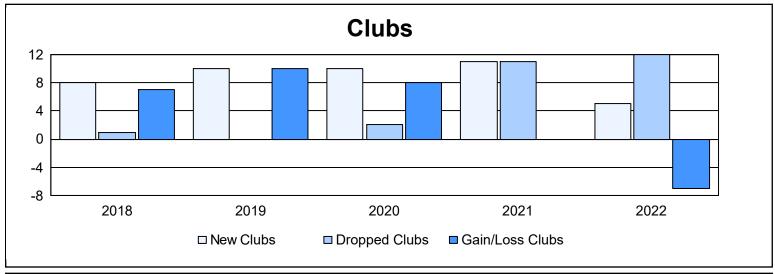

District S 2

As of June 2022 Cumulative

| Year      | New<br>Clubs | Dropped<br>Clubs | Gain/<br>Loss<br>Clubs | New<br>Members | Charter<br>Members | Reinstate<br>Members | Transfer<br>Members | Total<br>Member<br>Added | Total<br>Members<br>Dropped | Gain/<br>Loss<br>Members |
|-----------|--------------|------------------|------------------------|----------------|--------------------|----------------------|---------------------|--------------------------|-----------------------------|--------------------------|
| 2017-2018 | 8            | 1                | 7                      | 441            | 208                | 19                   | 10                  | 678                      | 368                         | 310                      |
| 2018-2019 | 10           | 0                | 10                     | 194            | 315                | 32                   | 2                   | 543                      | 416                         | 127                      |
| 2019-2020 | 10           | 2                | 8                      | 89             | 197                | 39                   | 0                   | 325                      | 554                         | -229                     |
| 2020-2021 | 11           | 11               | 0                      | 327            | 240                | 15                   | 12                  | 594                      | 449                         | 145                      |
| 2021-2022 | 5            | 12               | -7                     | 415            | 160                | 75                   | 10                  | 660                      | 685                         | -25                      |
| Average   | 9            | 5                | 4                      | 293            | 224                | 36                   | 7                   | 560                      | 494                         | 66                       |